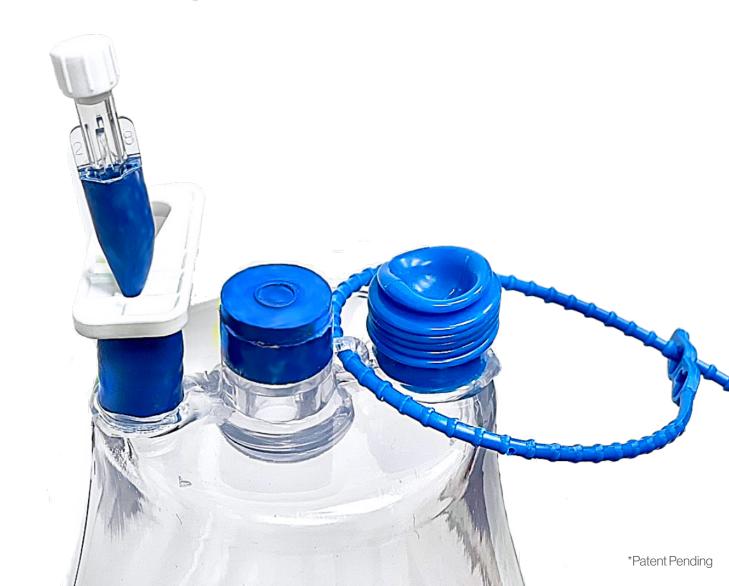

# The Spike-able Safety Vac<sup>TM</sup>

2-in-1 Drainage Bottle

## The Only Plastic Spike-able Evacuation Bottle on the Market.

Through advanced molding capabilites, the Jigsaw Medical® **Spike-able Safety Vac™** combines the functionality of glass and plastic evacuated bottles to meet all clinical preferences while also improving overall hospital safety, patient care quality, and the bottom line.

#### **Dual-Functionality**

Clinicans can choose their preferred drainage method:

**Method 1:** Spike cork with a needle tipped drain line.

**Method 2:** Connect luer lock drain line.

#### **Sterile Pathway**

Internally sterilized for accurate lab results.

SV1000-SSP is the

#### **Easy Sample Access**

Insert syringe through cork to easily retrive samples.

#### **Higher Volume**

Maximum fill: 1325mL

Volume markings reach 1000mL.

#### **Shatter-Resistant**

Lightweight plastic eliminates glass shard risk.

Aspirate, Sample, and Remove Fluid Your Way.

REF # ITEM CASE QTY

SV1000-SSP Spike-able Sterile Pathway 1000+mL Safety-Vac™ Bottle