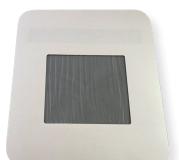

## TD1822 | Medium

Dressing Size: 7" x 8.6" Window Size: 4" x 4" Box Quantity: 10

Box includes dressing change chart.