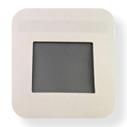

#### TD0605 | X-Small

Dressing Size: 2.5" x 2.2" Window Size: 1" x 1" Box Quantity: 25

Box includes dressing change chart.

Dressing Size: **5.1**" x 4"
Window Size: **2.25**" x **2.25**"

Box Quantity: 10

Box includes dressing change chart.