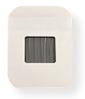

#### TD0605 | X-Small

Dressing Size: 2.5" x 2.2" Window Size: 1" x 1" Box Quantity: 25

Box includes dressing change chart.

Dressing Size: **5.1**" x 4"
Window Size: **2.25**" x **2.25**"

Box Quantity: 10

Box includes dressing change chart.