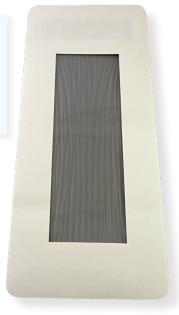

# TD3012 | Large

Dressing Size: 11.8" x 4.7" Window Size: 8" x 2.3"

Box Quantity: 10

Box includes dressing change chart.